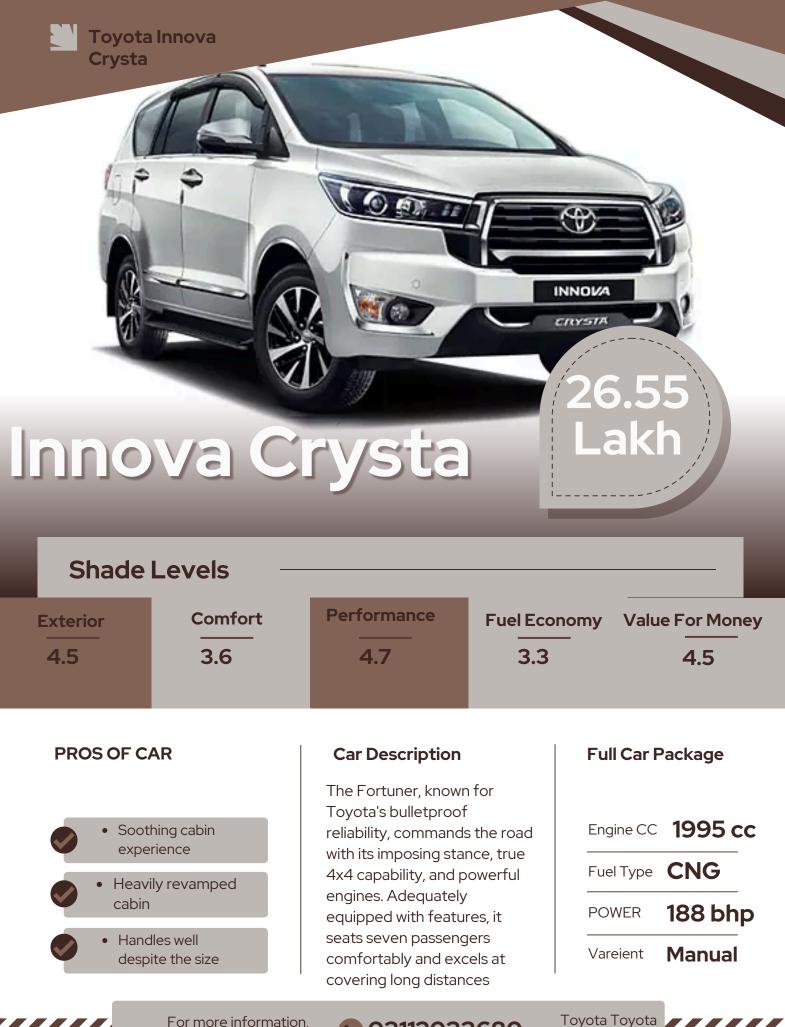

Innova Crysta

| Shade Levels                      |         |                                                                                                                                                                                                                                                                                            |                          |                    |                |  |  |  |
|-----------------------------------|---------|--------------------------------------------------------------------------------------------------------------------------------------------------------------------------------------------------------------------------------------------------------------------------------------------|--------------------------|--------------------|----------------|--|--|--|
| Exterior                          | Comfort | Performance                                                                                                                                                                                                                                                                                | Fuel Econo               | omy Valu           | Je For Money   |  |  |  |
| 4.5                               | 3.6     | 4.7                                                                                                                                                                                                                                                                                        | 3.3                      |                    | 4.5            |  |  |  |
| PROS OF CAR                       |         | <b>Car Description</b>                                                                                                                                                                                                                                                                     | Car Description Full Car |                    | Package        |  |  |  |
| Soothing cabin     experience     |         | The Fortuner, known for<br>Toyota's bulletproof<br>reliability, commands the road<br>with its imposing stance, true<br>4x4 capability, and powerful<br>engines. Adequately<br>equipped with features, it<br>seats seven passengers<br>comfortably and excels at<br>covering long distances |                          | Engine CC          | 1995 cc        |  |  |  |
| Heavily revamped     cabin        |         |                                                                                                                                                                                                                                                                                            |                          | Fuel Type<br>POWER | CNG<br>188 bhp |  |  |  |
| Handles well     despite the size |         |                                                                                                                                                                                                                                                                                            |                          | Vareient           | Manual         |  |  |  |