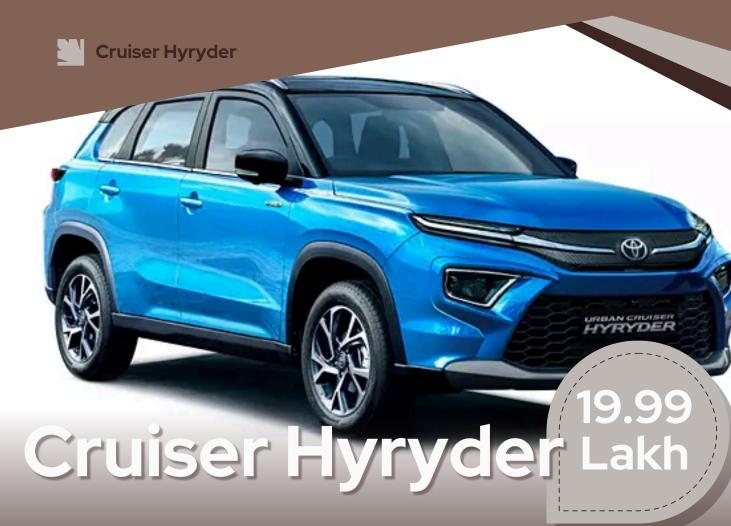

|                          | Fuel Type<br>POWER | CNG<br>188 bhp |  |  |  |
| Handles well     despite the size |         |                                                                                                                                                                                                                                                                                            |                          | Vareient           | Manual         |  |  |  |



**C** 03112033680

Toyota Fortuner





| Shade Levels                  |                           |                                                                                                                                                                                                                             |                   |                                           |                      |  |  |  |
|-------------------------------|---------------------------|-----------------------------------------------------------------------------------------------------------------------------------------------------------------------------------------------------------------------------|-------------------|-------------------------------------------|----------------------|--|--|--|
| Exterior<br>4.5               | Comf