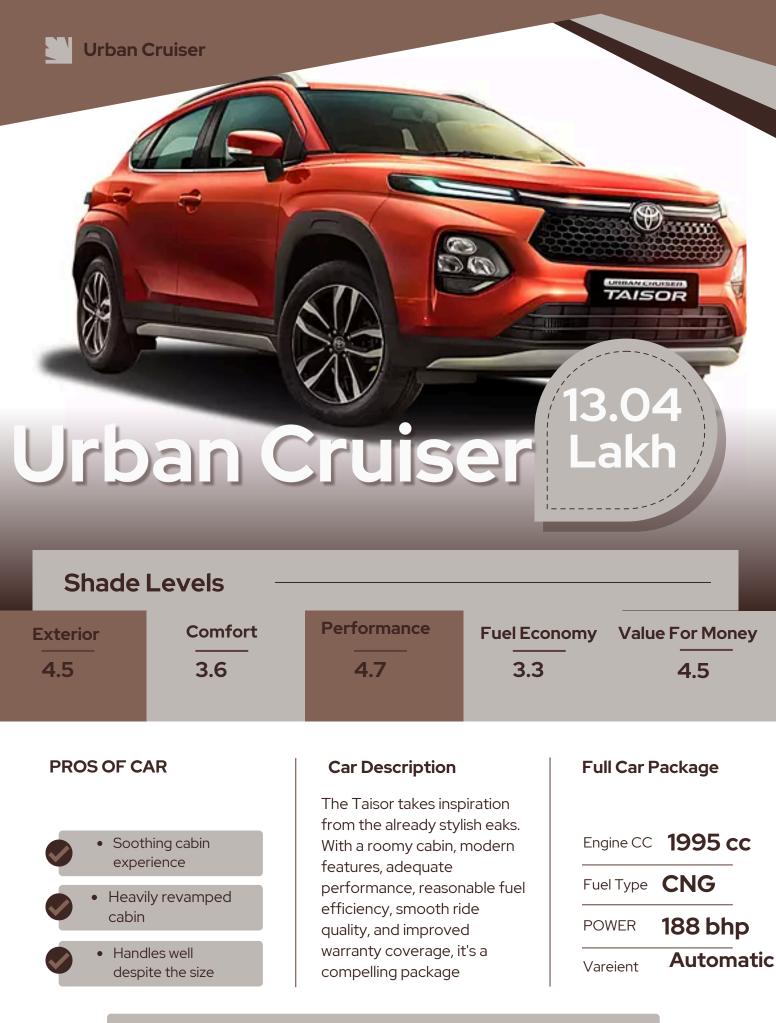

|                           |                                                                                                                                                                                                                             |                   | POWER                                     | 188 bhp              |  |  |  |
|                               | lles well<br>ite the size | comfortable driving<br>experience                                                                                                                                                                                           |                   | Vareient                                  | Manual               |  |  |  |



**©** 03112033680

Cruiser Hyryder







03112033680