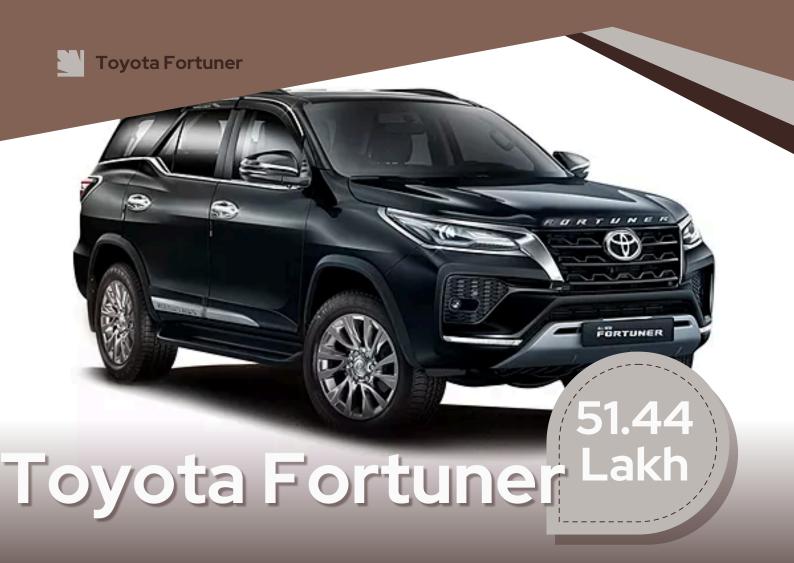

**C** 03112033680

Toyota Fortuner

| Shade Levels                  |                           |                                                                                                                                                                                                                             |                   |                                           |                      |  |  |  |
|-------------------------------|---------------------------|-----------------------------------------------------------------------------------------------------------------------------------------------------------------------------------------------------------------------------|-------------------|-------------------------------------------|----------------------|--|--|--|
| Exterior<br>4.5               | Comfort<br>3.6            | Performance<br>4.7                                                                                                                                                                                                          | Fuel Econo<br>3.3 | omy Va                                    | lue For Money<br>4.5 |  |  |  |
| PROS OF CAR                   |                           | <b>Car Description</b><br>The Urban Cruiser Hyryder<br>has a unique and handsome<br>stance. Its robust and hybrid<br>efficiency, refined<br>performance, stable highway<br>manners, and ADAS<br>functionality, it ensures a |                   | Full Car Package Engine CC <b>1995 cc</b> |                      |  |  |  |
| Soothing cabin     experience |                           |                                                                                                                                                                                                                             |                   |                                           |                      |  |  |  |
| Heavily revamped     cabin    |                           |                                                                                                                                                                                                                             |                   | Fuel Typ                                  | e CNG                |  |  |  |
|                               |                           |                                                                                                                                                                                                                             |                   | POWER                                     | 188 bhp              |  |  |  |
|                               | lles well<br>ite the size | comfortable driving<br>experience                                                                                                                                                                                           |                   | Vareient                                  | Manual               |  |  |  |