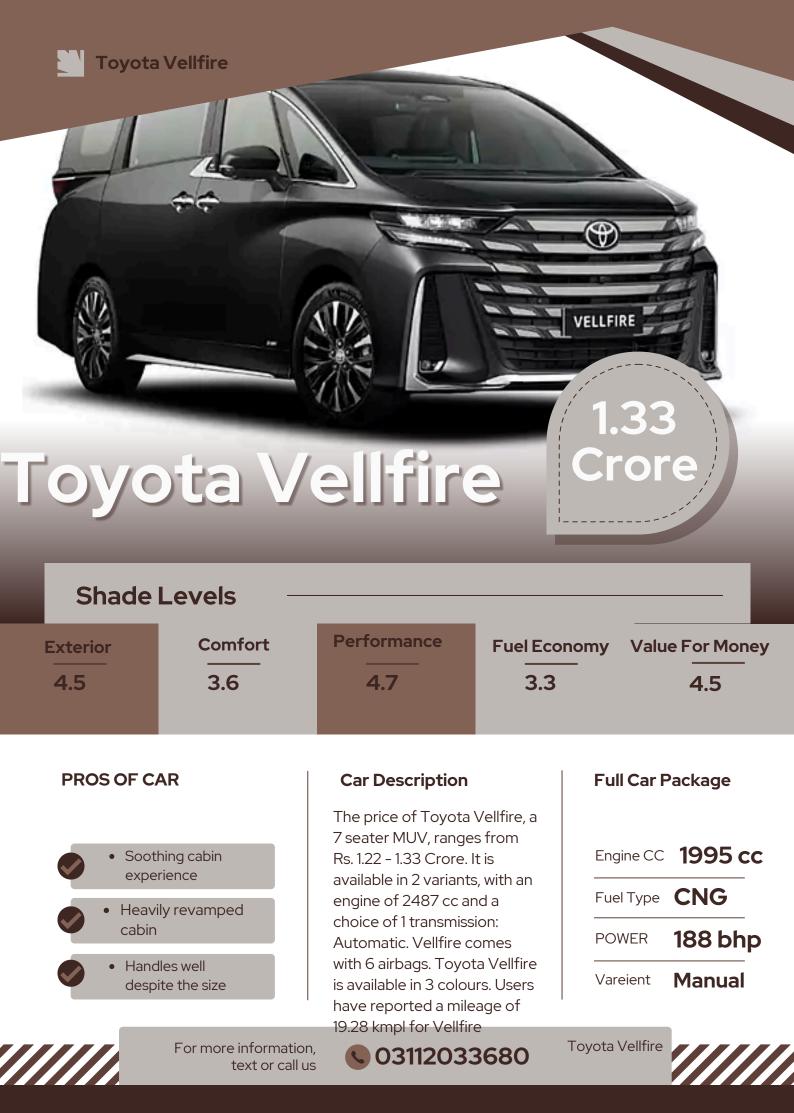

**C** 03112033680

Toyota Fortuner

| Shade Levels                  |                           |                                                                                                                                                                                                                             |                   |                                           |                      |  |  |  |
|-------------------------------|---------------------------|-----------------------------------------------------------------------------------------------------------------------------------------------------------------------------------------------------------------------------|-------------------|-------------------------------------------|----------------------|--|--|--|
| Exterior<br>4.5               | Comfort<br>3.6            | Performance<br>4.7                                                                                                                                                                                                          | Fuel Econo<br>3.3 | omy Va                                    | lue For Money<br>4.5 |  |  |  |
| PROS OF CAR                   |                           | <b>Car Description</b><br>The Urban Cruiser Hyryder<br>has a unique and handsome<br>stance. Its robust and hybrid<br>efficiency, refined<br>performance, stable highway<br>manners, and ADAS<br>functionality, it ensures a |                   | Full Car Package Engine CC <b>1995 cc</b> |                      |  |  |  |
| Soothing cabin     experience |                           |                                                                                                                                                                                                                             |                   |                                           |                      |  |  |  |
| Heavily revamped     cabin    |                           |                                                                                                                                                                                                                             |                   | Fuel Typ                                  | e CNG                |  |  |  |
|                               |                           |                                                                                                                                                                                                                             |                   | POWER                                     | 188 bhp              |  |  |  |
|                               | lles well<br>ite the size | comfortable driving<br>experience                                                                                                                                                                                           |                   | Vareient                                  | Manual               |  |  |  |