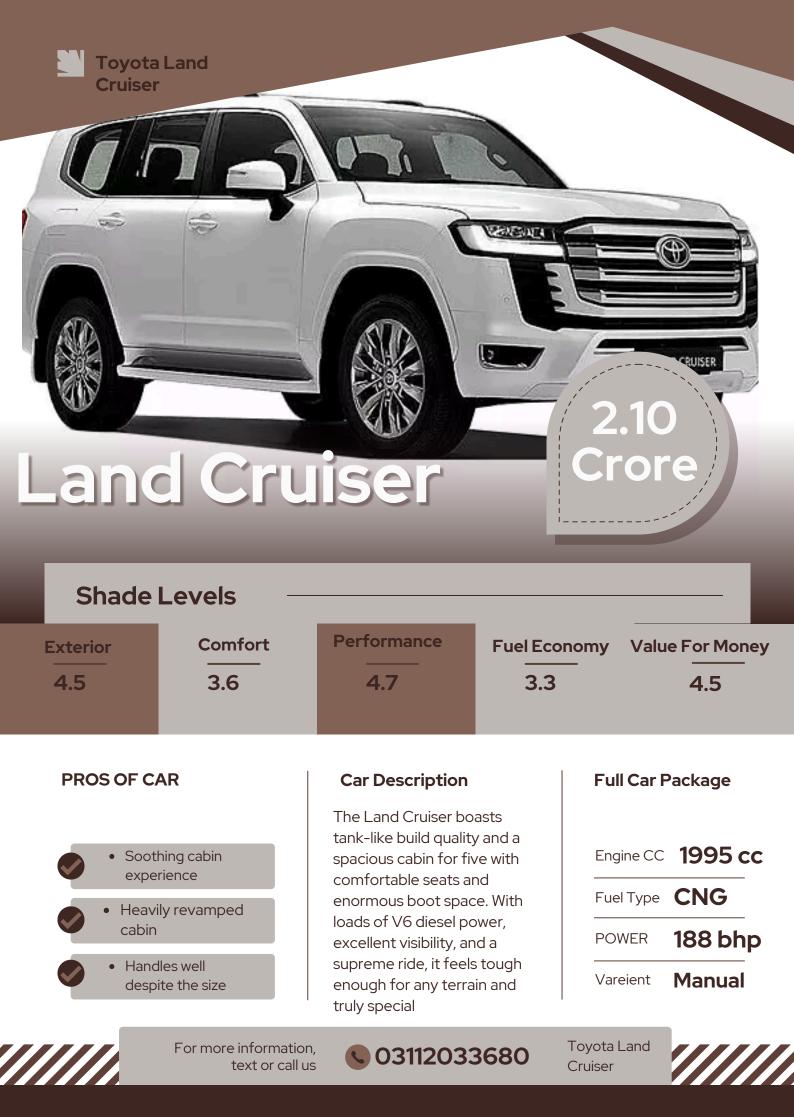

Innova Crysta

| Shade Levels                      |         |                                                                                                                                                                                                                                                                                            |                          |                    |                |  |  |  |
|-----------------------------------|---------|--------------------------------------------------------------------------------------------------------------------------------------------------------------------------------------------------------------------------------------------------------------------------------------------|--------------------------|--------------------|----------------|--|--|--|
| Exterior                          | Comfort | Performance                                                                                                                                                                                                                                                                                | Fuel Econo               | omy Valu           | Je For Money   |  |  |  |
| 4.5                               | 3.6     | 4.7                                                                                                                                                                                                                                                                                        | 3.3                      |                    | 4.5            |  |  |  |
| PROS OF CAR                       |         | <b>Car Description</b>                                                                                                                                                                                                                                                                     | Car Description Full Car |                    | Package        |  |  |  |
| Soothing cabin     experience     |         | The Fortuner, known for<br>Toyota's bulletproof<br>reliability, commands the road<br>with its imposing stance, true<br>4x4 capability, and powerful<br>engines. Adequately<br>equipped with features, it<br>seats seven passengers<br>comfortably and excels at<br>covering long distances |                          | Engine CC          | 1995 cc        |  |  |  |
| Heavily revamped     cabin        |         |                                                                                                                                                                                                                                                                                            |                          | Fuel Type<br>POWER | CNG<br>188 bhp |  |  |  |
| Handles well     despite the size |         |                                                                                                                                                                                                                                                                                            |                          | Vareient           | Manual         |  |  |  |